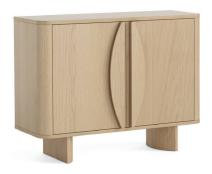

## Dining & Occasional

Large Ext. Dining Table W1910/2360 x H805 x D950mm

**Large Sideboard** W1650 x H750 x D380mm

**Large Media Unit** W1800 x H500 x D380mm

Small Sideboard W1050 x H750 x D380mm

**Media Unit** W1450 x H500 x D380mm

Small Ext. Dining Table W1500/1950 x H805 x D900mm

Coffee Table W840 x H400 x D840mm

**Bookcase** W900 x H1800 x D360mm

Bring Halfmoon accents to your space with the Cara collection. Overscale proportions, soft and subtle semi-circle shaping and a fresh light Oak finish will add charm to any room. The collection has 2 media units, 2 sideboards, and 2 dining tables giving the range flexibility for the customer. Cara is a simple trend led design, there is something about Art Deco that imbibes elegance and with the Arc handle you get just that. Whilst being a contemporary piece it pays homage to a bygone era and adds a touch of sophistication to your space. It's also reassuringly heavy with soft-closing doors.