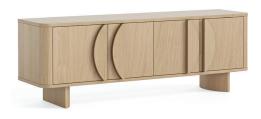

## Dining & Occasional

Large Ext. Dining Table W1910/2360 x H805 x D950mm

**Large Sideboard** W1650 x H750 x D380mm

**Large Media Unit** W1800 x H500 x D380mm

Small Sideboard W1050 x H750 x D380mm

**Media Unit** W1450 x H500 x D380mm

Small Ext. Dining Table W1500/1950 x H805 x D900mm

Coffee Table W840 x H400 x D840mm

**Bookcase** W900 x H1800 x D360mm

Bring Halfmoon accents to your space with the Cara collection. Overscale proportions, soft and subtle semi-circle shaping and a fresh light Oak finish will add charm to any room. The collection has 2 media units, 2 sideboards, and 2 dining tables giving the range flexibility for the customer. Cara is a simple trend led design, there is something about Art Deco that imbibes elegance and with the Arc handle you get just that. Whilst being a contemporary piece it pays homage to a bygone era and adds a touch of sophistication to your space. It's also reassuringly heavy with soft-closing doors.