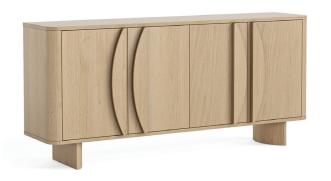

## Dining & Occasional

Large Ext. Dining Table W1910/2360 x H805 x D950mm

**Large Sideboard** W1650 x H750 x D380mm

**Large Media Unit** W1800 x H500 x D380mm

Small Sideboard W1050 x H750 x D380mm

**Media Unit** W1450 x H500 x D380mm

Small Ext. Dining Table W1500/1950 x H805 x D900mm

Coffee Table W840 x H400 x D840mm

**Bookcase** W900 x H1800 x D360mm

Bring Halfmoon accents to your space with the Cara collection. Overscale proportions, soft and subtle semi-circle shaping and a fresh light Oak finish will add charm to any room. The collection has 2 media units, 2 sideboards, and 2 dining tables giving the range flexibility for the customer. Cara is a simple trend led design, there is something about Art Deco that imbibes elegance and with the Arc handle you get just that. Whilst being a contemporary piece it pays homage to a bygone era and adds a touch of sophistication to your space. It's also reassuringly heavy with soft-closing doors.