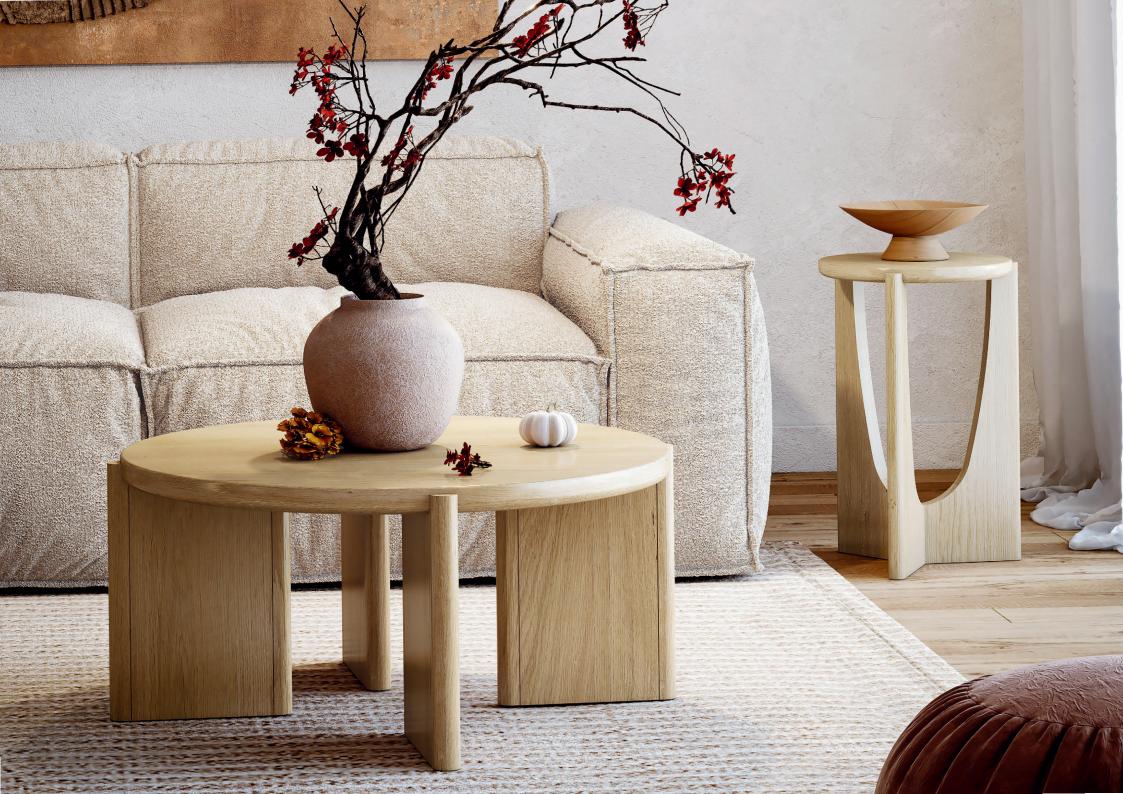

Small Ext. Dining Table W1500/1950 x H805 x D900mm

Coffee Table W840 x H400 x D840mm

**Bookcase** W900 x H1800 x D360mm

Bring Halfmoon accents to your space with the Cara collection. Overscale proportions, soft and subtle semi-circle shaping and a fresh light Oak finish will add charm to any room. The collection has 2 media units, 2 sideboards, and 2 dining tables giving the range flexibility for the customer. Cara is a simple trend led design, there is something about Art Deco that imbibes elegance and with the Arc handle you get just that. Whilst being a contemporary piece it pays homage to a bygone era and adds a touch of sophistication to your space. It's also reassuringly heavy with soft-closing doors.