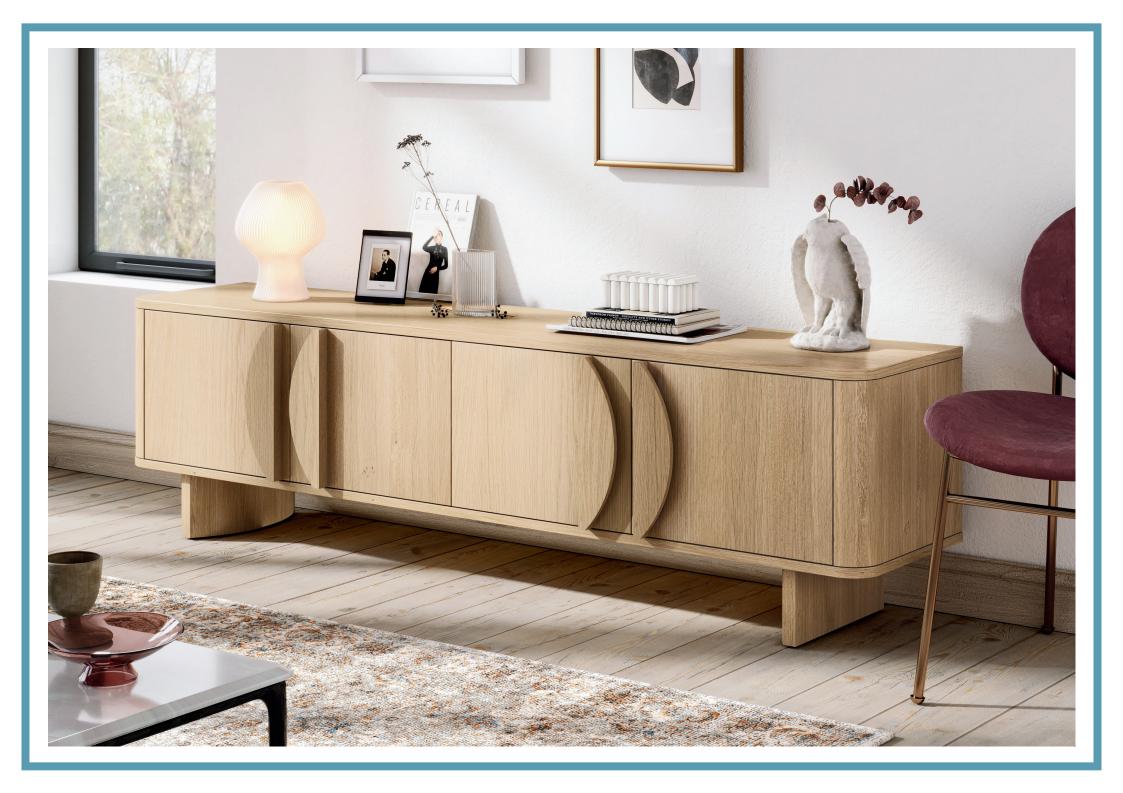

## Dining & Occasional

Large Ext. Dining Table W1910/2360 x H805 x D950mm

**Large Sideboard** W1650 x H750 x D380mm

**Large Media Unit** W1800 x H500 x D380mm

Small Sideboard W1050 x H750 x D380mm

**Media Unit** W1450 x H500 x D380mm

Small Ext. Dining Table W1500/1950 x H805 x D900mm

Coffee Table W840 x H400 x D840mm

**Bookcase** W900 x H1800 x D360mm

Bring Halfmoon accents to your space with the Cara collection. Overscale proportions, soft and subtle semi-circle shaping and a fresh light Oak finish will add charm to any room. The collection has 2 media units, 2 sideboards, and 2 dining tables giving the range flexibility for the customer. Cara is a simple trend led design, there is something about Art Deco that imbibes elegance and with the Arc handle you get just that. Whilst being a contemporary piece it pays homage to a bygone era and adds a touch of sophistication to your space. It's also reassuringly heavy with soft-closing doors.