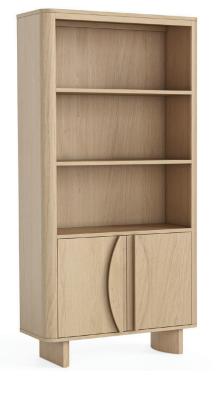

Small Ext. Dining Table W1500/1950 x H805 x D900mm

Coffee Table W840 x H400 x D840mm

**Bookcase** W900 x H1800 x D360mm

Bring Halfmoon accents to your space with the Cara collection. Overscale proportions, soft and subtle semi-circle shaping and a fresh light Oak finish will add charm to any room. The collection has 2 media units, 2 sideboards, and 2 dining tables giving the range flexibility for the customer. Cara is a simple trend led design, there is something about Art Deco that imbibes elegance and with the Arc handle you get just that. Whilst being a contemporary piece it pays homage to a bygone era and adds a touch of sophistication to your space. It's also reassuringly heavy with soft-closing doors.