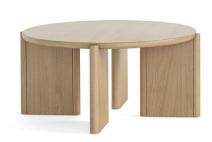

Small Ext. Dining Table W1500/1950 x H805 x D900mm

Coffee Table W840 x H400 x D840mm

**Bookcase** W900 x H1800 x D360mm

Bring Halfmoon accents to your space with the Cara collection. Overscale proportions, soft and subtle semi-circle shaping and a fresh light Oak finish will add charm to any room. The collection has 2 media units, 2 sideboards, and 2 dining tables giving the range flexibility for the customer. Cara is a simple trend led design, there is something about Art Deco that imbibes elegance and with the Arc handle you get just that. Whilst being a contemporary piece it pays homage to a bygone era and adds a touch of sophistication to your space. It's also reassuringly heavy with soft-closing doors.