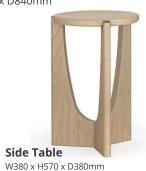

## Dining & Occasional

Large Ext. Dining Table W1910/2360 x H805 x D950mm

**Large Sideboard** W1650 x H750 x D380mm

**Large Media Unit** W1800 x H500 x D380mm

Small Sideboard W1050 x H750 x D380mm

**Media Unit** W1450 x H500 x D380mm