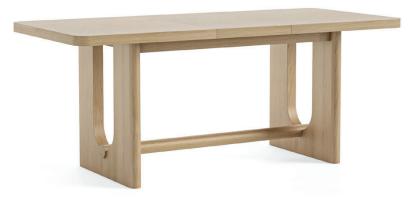

## Dining & Occasional

Large Ext. Dining Table W1910/2360 x H805 x D950mm

**Large Sideboard** W1650 x H750 x D380mm

**Large Media Unit** W1800 x H500 x D380mm

Small Sideboard W1050 x H750 x D380mm

**Media Unit** W1450 x H500 x D380mm

Small Ext. Dining Table W1500/1950 x H805 x D900mm

Coffee Table W840 x H400 x D840mm

**Bookcase** W900 x H1800 x D360mm

Bring Halfmoon accents to your space with the Cara collection. Overscale proportions, soft and subtle semi-circle shaping and a fresh light Oak finish will add charm to any room. The collection has 2 media units, 2 sideboards, and 2 dining tables giving the range flexibility for the customer. Cara is a simple trend led design, there is something about Art Deco that imbibes elegance and with the Arc handle you get just that. Whilst being a contemporary piece it pays homage to a bygone era and adds a touch of sophistication to your space. It's also reassuringly heavy with soft-closing doors.