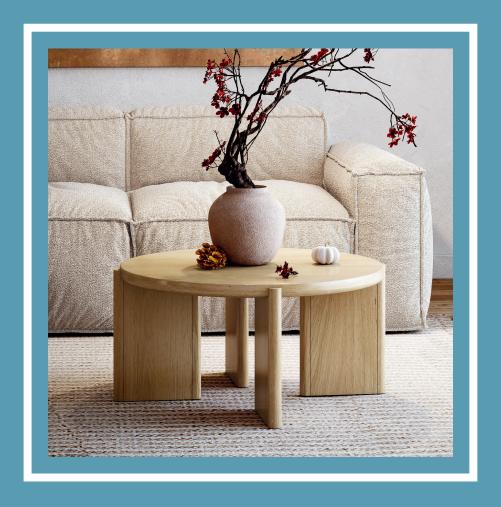

Small Ext. Dining Table W1500/1950 x H805 x D900mm

Coffee Table W840 x H400 x D840mm

**Bookcase** W900 x H1800 x D360mm

Bring Halfmoon accents to your space with the Cara collection. Overscale proportions, soft and subtle semi-circle shaping and a fresh light Oak finish will add charm to any room. The collection has 2 media units, 2 sideboards, and 2 dining tables giving the range flexibility for the customer. Cara is a simple trend led design, there is something about Art Deco that imbibes elegance and with the Arc handle you get just that. Whilst being a contemporary piece it pays homage to a bygone era and adds a touch of sophistication to your space. It's also reassuringly heavy with soft-closing doors.