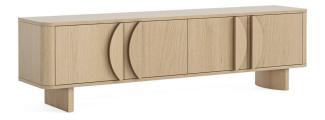

## Dining & Occasional

Large Ext. Dining Table W1910/2360 x H805 x D950mm

**Large Sideboard** W1650 x H750 x D380mm

**Large Media Unit** W1800 x H500 x D380mm

Small Sideboard W1050 x H750 x D380mm

**Media Unit** W1450 x H500 x D380mm

Small Ext. Dining Table W1500/1950 x H805 x D900mm

Coffee Table W840 x H400 x D840mm

**Bookcase** W900 x H1800 x D360mm

Bring Halfmoon accents to your space with the Cara collection. Overscale proportions, soft and subtle semi-circle shaping and a fresh light Oak finish will add charm to any room. The collection has 2 media units, 2 sideboards, and 2 dining tables giving the range flexibility for the customer. Cara is a simple trend led design, there is something about Art Deco that imbibes elegance and with the Arc handle you get just that. Whilst being a contemporary piece it pays homage to a bygone era and adds a touch of sophistication to your space. It's also reassuringly heavy with soft-closing doors.