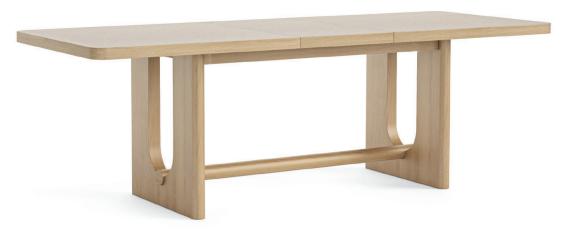

## Dining & Occasional

Large Ext. Dining Table W1910/2360 x H805 x D950mm

**Large Sideboard** W1650 x H750 x D380mm

**Large Media Unit** W1800 x H500 x D380mm

Small Sideboard W1050 x H750 x D380mm

**Media Unit** W1450 x H500 x D380mm

Small Ext. Dining Table W1500/1950 x H805 x D900mm

Coffee Table W840 x H400 x D840mm

**Bookcase** W900 x H1800 x D360mm

Bring Halfmoon accents to your space with the Cara collection. Overscale proportions, soft and subtle semi-circle shaping and a fresh light Oak finish will add charm to any room. The collection has 2 media units, 2 sideboards, and 2 dining tables giving the range flexibility for the customer. Cara is a simple trend led design, there is something about Art Deco that imbibes elegance and with the Arc handle you get just that. Whilst being a contemporary piece it pays homage to a bygone era and adds a touch of sophistication to your space. It's also reassuringly heavy with soft-closing doors.