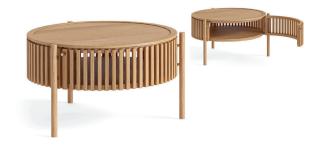

Story Coffee Table With Door W825 x H450 x D825mm

**Corner TV Unit** W808 x H500 x D450mm

**TV Unit 1300** W1300 x H500 x D360mm

**TV Unit 1800** W1800 x H500 x D360mm