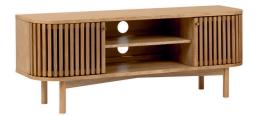

Story Coffee Table With Door W825 x H450 x D825mm

**Corner TV Unit** W808 x H500 x D450mm

**TV Unit 1300** W1300 x H500 x D360mm

**TV Unit 1800** W1800 x H500 x D360mm