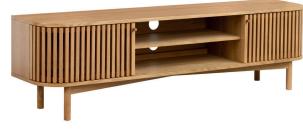

Story Coffee Table With Door W825 x H450 x D825mm

**Corner TV Unit** W808 x H500 x D450mm

**TV Unit 1300** W1300 x H500 x D360mm

**TV Unit 1800** W1800 x H500 x D360mm