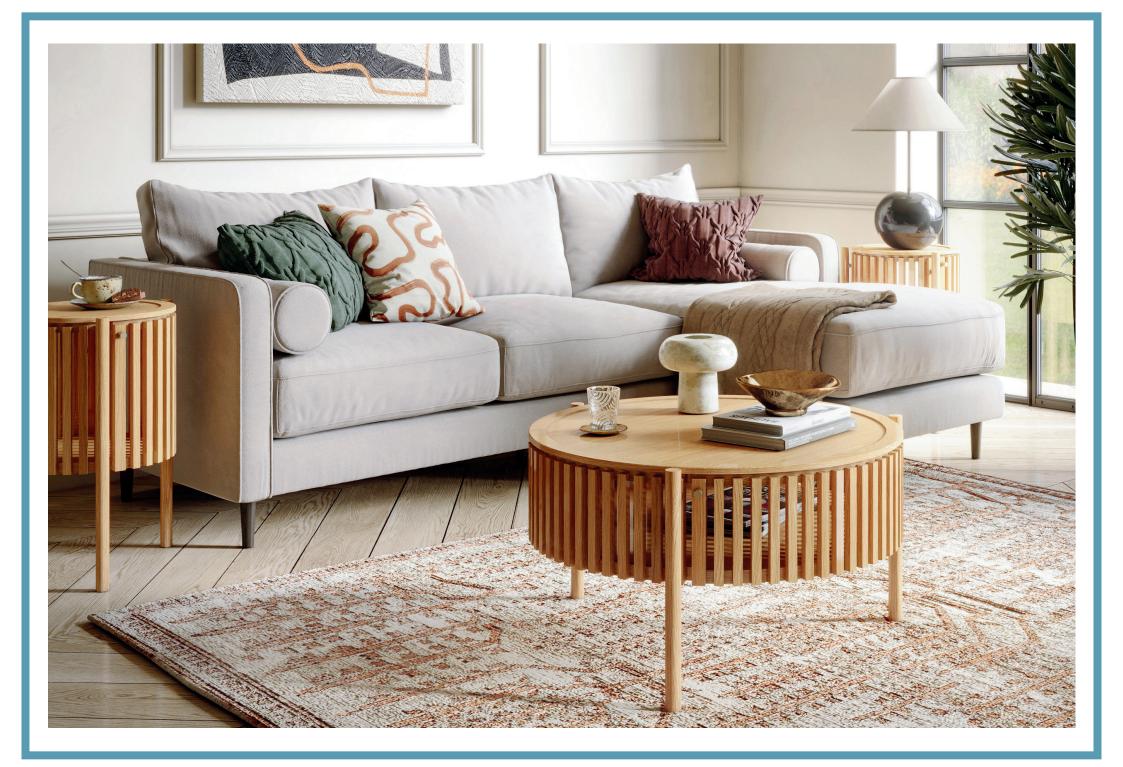

Straight slatted front contrasted with gentle curved edges, the slatted feature on the doors gives the design a lightness, a hint of texture and a distinguishing finish that will stand out in your living space. Beautifully simply gold handles bring the range to life while keeping the frame minimalist and streamlined.