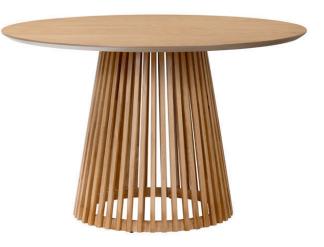

**Round Dining Table** W1200 x H750 x D1200mm

**Oval Dining Table** W2000 x H750 x D900mm