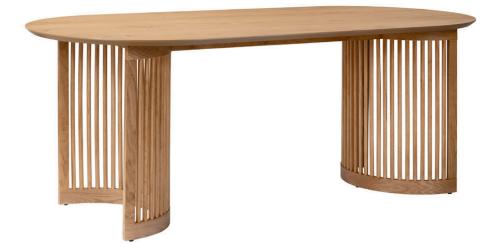

**Round Dining Table** W1200 x H750 x D1200mm

**Oval Dining Table** W2000 x H750 x D900mm