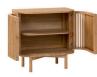

## Dining & Occasional

**Cupboard** W690 x H700 x D360mm

**Small Sideboard** W928 x H700 x D360mm

**Shoe Cabinet** W688 x H1070 x D360mm

**Bookcase** W888 x H1800 x D360mm

**Large Sideboard** W1615 x H700 x D360mm