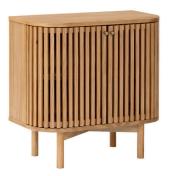

Straight slatted front contrasted with gentle curved edges, the slatted feature on the doors gives the design a lightness, a hint of texture and a distinguishing finish that will stand out in your living space. Beautifully simply gold handles bring the range to life while keeping the frame minimalist and streamlined.

## Dining & Occasional

**Cupboard** W690 x H700 x D360mm

**Small Sideboard** W928 x H700 x D360mm

**Shoe Cabinet** W688 x H1070 x D360mm

**Bookcase** W888 x H1800 x D360mm

**Large Sideboard** W1615 x H700 x D360mm