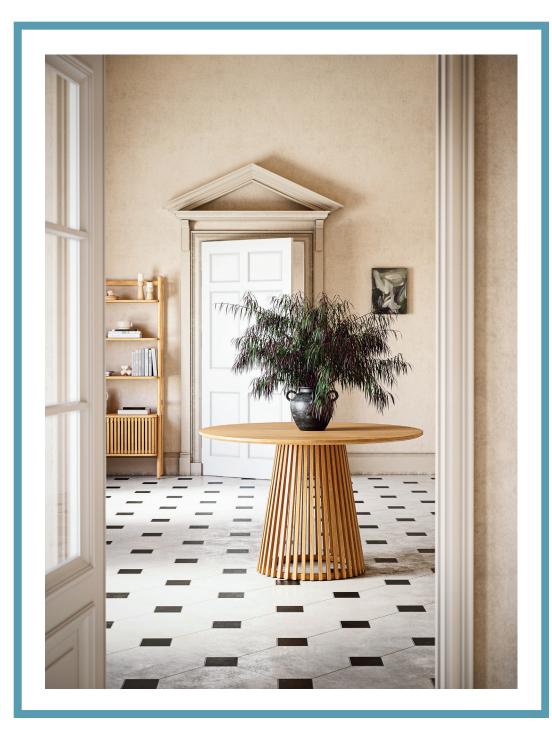

**Round Dining Table** W1200 x H750 x D1200mm

**Oval Dining Table** W2000 x H750 x D900mm