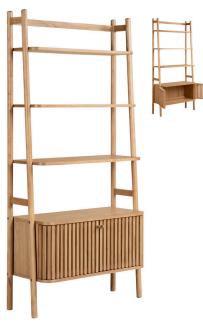

## Dining & Occasional

**Cupboard** W690 x H700 x D360mm

**Small Sideboard** W928 x H700 x D360mm

**Shoe Cabinet** W688 x H1070 x D360mm

**Bookcase** W888 x H1800 x D360mm

**Large Sideboard** W1615 x H700 x D360mm