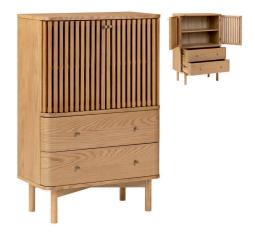

Straight slatted front contrasted with gentle curved edges, the slatted feature on the doors gives the design a lightness, a hint of texture and a distinguishing finish that will stand out in your living space. Beautifully simply gold handles bring the range to life while keeping the frame minimalist and streamlined.

## Dining & Occasional

**Cupboard** W690 x H700 x D360mm

**Small Sideboard** W928 x H700 x D360mm

**Shoe Cabinet** W688 x H1070 x D360mm

**Bookcase** W888 x H1800 x D360mm

**Large Sideboard** W1615 x H700 x D360mm