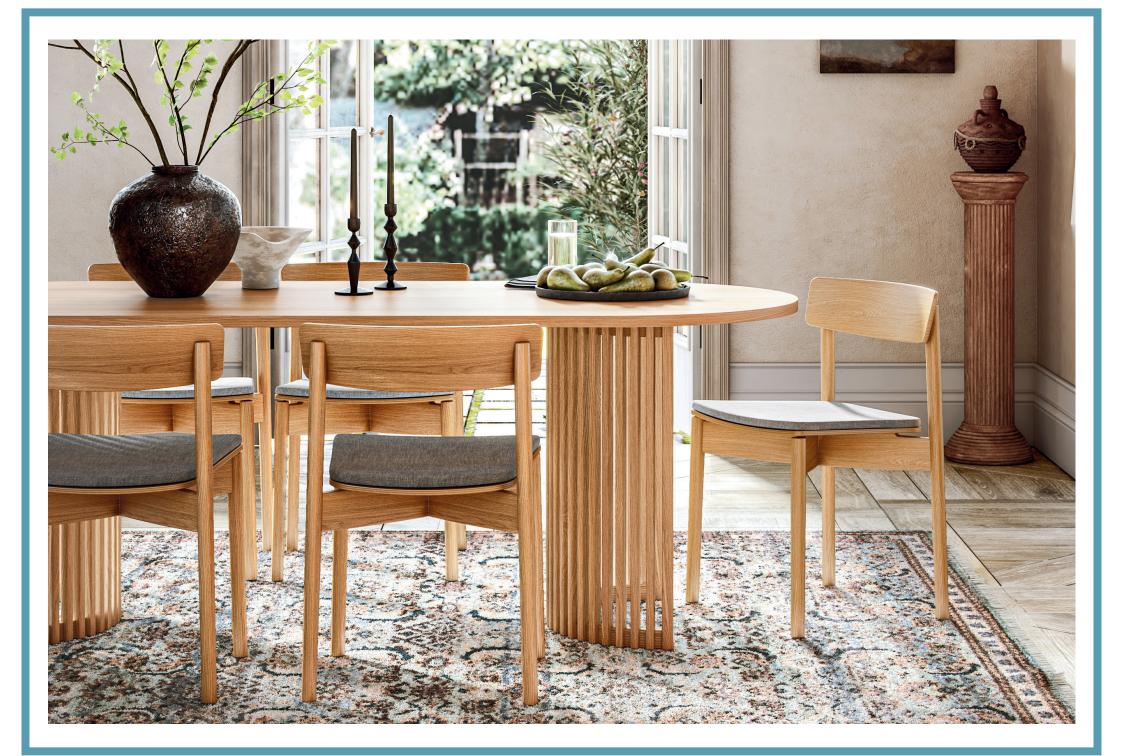

**Round Dining Table** W1200 x H750 x D1200mm

**Oval Dining Table** W2000 x H750 x D900mm