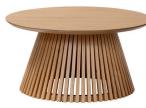

## Dining & Occasional

**Round Side Table** W400 x H550 x D400mm

**Bedside** W510 x H550 x D360mm

**Story Side Table With Door** W435 x H640 x D435mm

**Oval Coffee Table** W1000 x H420 x D500mm

**Round Coffee Table** W800 x H400 x D800mm