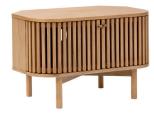

Story Coffee Table With Door W825 x H450 x D825mm

**Corner TV Unit** W808 x H500 x D450mm

**TV Unit 1300** W1300 x H500 x D360mm

**TV Unit 1800** W1800 x H500 x D360mm