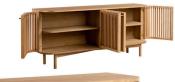

Straight slatted front contrasted with gentle curved edges, the slatted feature on the doors gives the design a lightness, a hint of texture and a distinguishing finish that will stand out in your living space. Beautifully simply gold handles bring the range to life while keeping the frame minimalist and streamlined.