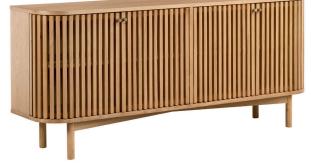

Straight slatted front contrasted with gentle curved edges, the slatted feature on the doors gives the design a lightness, a hint of texture and a distinguishing finish that will stand out in your living space. Beautifully simply gold handles bring the range to life while keeping the frame minimalist and streamlined.

## Dining & Occasional

**Cupboard** W690 x H700 x D360mm

**Small Sideboard** W928 x H700 x D360mm

**Shoe Cabinet** W688 x H1070 x D360mm

**Bookcase** W888 x H1800 x D360mm

**Large Sideboard** W1615 x H700 x D360mm