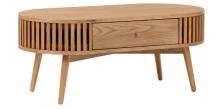

## Dining & Occasional

**Round Side Table** W400 x H550 x D400mm

**Bedside** W510 x H550 x D360mm

**Story Side Table With Door** W435 x H640 x D435mm

**Oval Coffee Table** W1000 x H420 x D500mm

**Round Coffee Table** W800 x H400 x D800mm