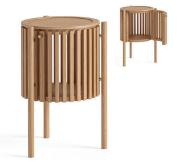

## Dining & Occasional

**Round Side Table** W400 x H550 x D400mm

**Bedside** W510 x H550 x D360mm

**Story Side Table With Door** W435 x H640 x D435mm

**Oval Coffee Table** W1000 x H420 x D500mm

**Round Coffee Table** W800 x H400 x D800mm