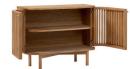

Straight slatted front contrasted with gentle curved edges, the slatted feature on the doors gives the design a lightness, a hint of texture and a distinguishing finish that will stand out in your living space. Beautifully simply gold handles bring the range to life while keeping the frame minimalist and streamlined.

## Dining & Occasional

**Cupboard** W690 x H700 x D360mm

**Small Sideboard** W928 x H700 x D360mm

**Shoe Cabinet** W688 x H1070 x D360mm

**Bookcase** W888 x H1800 x D360mm

**Large Sideboard** W1615 x H700 x D360mm