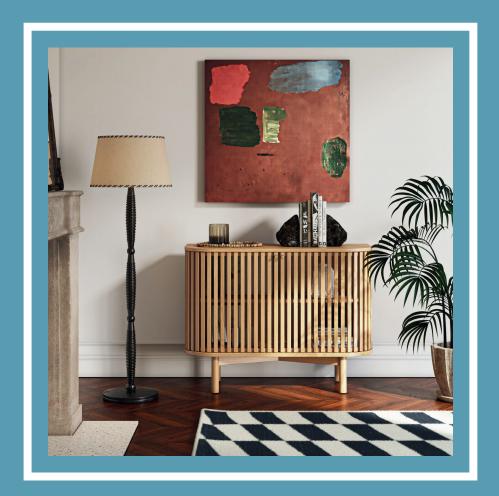

Straight slatted front contrasted with gentle curved edges, the slatted feature on the doors gives the design a lightness, a hint of texture and a distinguishing finish that will stand out in your living space. Beautifully simply gold handles bring the range to life while keeping the frame minimalist and streamlined.