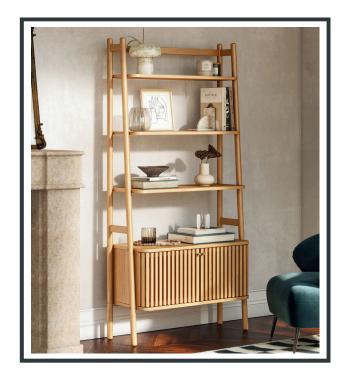

## Dining & Occasional

**Cupboard** W690 x H700 x D360mm

**Small Sideboard** W928 x H700 x D360mm

**Shoe Cabinet** W688 x H1070 x D360mm

**Bookcase** W888 x H1800 x D360mm

**Large Sideboard** W1615 x H700 x D360mm