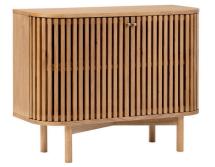

Straight slatted front contrasted with gentle curved edges, the slatted feature on the doors gives the design a lightness, a hint of texture and a distinguishing finish that will stand out in your living space. Beautifully simply gold handles bring the range to life while keeping the frame minimalist and streamlined.

## Dining & Occasional

**Cupboard** W690 x H700 x D360mm

**Small Sideboard** W928 x H700 x D360mm

**Shoe Cabinet** W688 x H1070 x D360mm

**Bookcase** W888 x H1800 x D360mm

**Large Sideboard** W1615 x H700 x D360mm