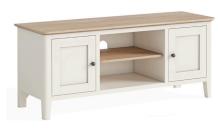

Small TV Unit W1100 x H500 x D400mm

Large TV Unit
W1500 x H500 x D400mm

**Large Bookcase** W800 x H1800 x D280mm

Slim Bookcase W600 x H1400 x D260mm

Small Bookcase W600 x H800 x D260mm

Console Table W1000 x H800 x D320mm