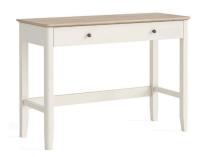

## Eimear

Living & Dining

## **Eimear Dining & Occasional**



**Lamp Table** W450 x H470 x D450mm



Nest Of Table W690 x H500 x D420mm



Coffee Table W950 x H440 x D630mm



Storage Bench W900 x H470 x D350mm



Corner TV Unit
W950 x H500 x D400mm



Small TV Unit W1100 x H500 x D400mm



Large TV Unit
W1500 x H500 x D400mm



**Large Bookcase** W800 x H1800 x D280mm



Slim Bookcase W600 x H1400 x D260mm



Small Bookcase W600 x H800 x D260mm



Console Table W1000 x H800 x D320mm



Home Office Desk W1100 x H780 x D450mm

## **Eimear Dining & Occasional**



Small Sideboard W750 x H750 x D335mm



2 Door Sideboard W950 x H800 x D360mm



**Large Sideboard** W1300 x H800 x D360mm



**Rectangular Ext. Dining Table** W1500/2000 x H760 x D950mm



**Round Ext. Dining Table** W1200/1550 x H760 x D950mm







Wooden Dining Chair W460 x H1000 x D565mm



Clara Chair Beige W460 x H980 x D630mm



Clara Chair Grey W460 x H980 x D630mm



The Eimear Collection is the epitome of Scandinavian simplicity, blending functionality with minimalist elegance. This collection draws on the clean lines and natural elements that are hallmarks of Scandinavian design, offering a soothing blend of creamy finishes and natural oak accents. Each piece in the Eimear Collection is designed with