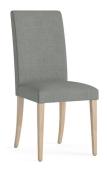

**Round Ext. Dining Table** W1200/1550 x H760 x D950mm

Wooden Dining Chair W460 x H1000 x D565mm

Clara Chair Beige W460 x H980 x D630mm

Clara Chair Grey W460 x H980 x D630mm

The Eimear Collection is the epitome of Scandinavian simplicity, blending functionality with minimalist elegance. This collection draws on the clean lines and natural elements that are hallmarks of Scandinavian design, offering a soothing blend of creamy finishes and natural oak accents. Each piece in the Eimear Collection is designed with practicality in mind, featuring white-washed tops, soft curves, and tapered legs, making them not only stylish but also versatile and easy to integrate into any home. The collection spans a range of furniture for the bedroom, living room, and dining area, providing high-quality, affordable options that enhance the serene and balanced atmosphere of your home. Each item also comes with two handle options—pewter knobs or subtle oak wash knobs—allowing you to personalize your space to reflect your unique style.