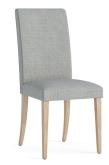

**Round Ext. Dining Table** W1200/1550 x H760 x D950mm

Wooden Dining Chair W460 x H1000 x D565mm

Clara Chair Beige W460 x H980 x D630mm

Clara Chair Grey W460 x H980 x D630mm

The Eimear Collection is the epitome of Scandinavian simplicity, blending functionality with minimalist elegance. This collection draws on the clean lines and natural elements that are hallmarks of Scandinavian design, offering a soothing blend of creamy finishes and natural oak accents. Each piece in the Eimear Collection is designed with practicality in mind, featuring white-washed tops, soft curves, and tapered legs, making them not only stylish but also versatile and easy to integrate into any home. The collection spans a range of furniture for the bedroom, living room, and dining area, providing high-quality, affordable options that enhance the serene and balanced atmosphere of your home. Each item also comes with two handle options—pewter knobs or subtle oak wash knobs—allowing you to personalize your space to reflect your unique style.