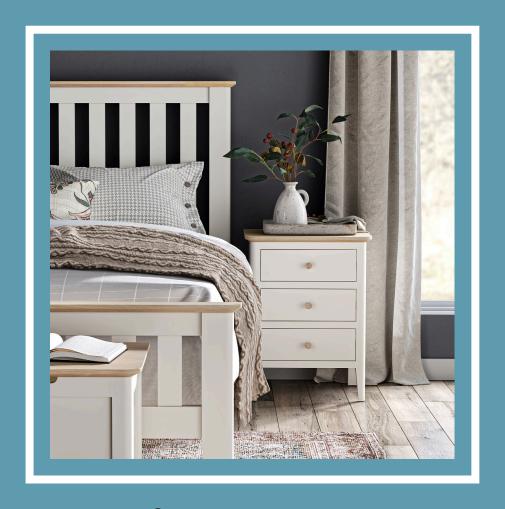

## Eimear

Living & Dining

**Round Ext. Dining Table** W1200/1550 x H760 x D950mm

Wooden Dining Chair W460 x H1000 x D565mm

Clara Chair Beige W460 x H980 x D630mm

Clara Chair Grey W460 x H980 x D630mm

The Eimear Collection is the epitome of Scandinavian simplicity, blending functionality with minimalist elegance. This collection draws on the clean lines and natural elements that are hallmarks of Scandinavian design, offering a soothing blend of creamy finishes and natural oak accents. Each piece in the Eimear Collection is designed with practicality in mind, featuring white-washed tops, soft curves, and tapered legs, making them not only stylish but also versatile and easy to integrate into any home. The collection spans a range of furniture for the bedroom, living room, and dining area, providing high-quality, affordable options that enhance the serene and balanced atmosphere of your home. Each item also comes with two handle options—pewter knobs or subtle oak wash knobs—allowing you to personalize your space to reflect your unique style.