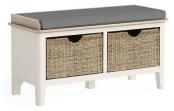

## **Eimear Dining & Occasional**

**Lamp Table** W450 x H470 x D450mm

Nest Of Table W690 x H500 x D420mm

Coffee Table W950 x H440 x D630mm

Storage Bench W900 x H470 x D350mm

Corner TV Unit
W950 x H500 x D400mm