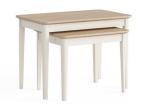

## **Eimear Dining & Occasional**

**Lamp Table** W450 x H470 x D450mm

Nest Of Table W690 x H500 x D420mm

Coffee Table W950 x H440 x D630mm

Storage Bench W900 x H470 x D350mm

Corner TV Unit
W950 x H500 x D400mm