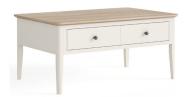

## **Eimear Dining & Occasional**

**Lamp Table** W450 x H470 x D450mm

Nest Of Table W690 x H500 x D420mm

Coffee Table W950 x H440 x D630mm

Storage Bench W900 x H470 x D350mm

Corner TV Unit
W950 x H500 x D400mm