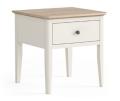

## **Eimear Dining & Occasional**

**Lamp Table** W450 x H470 x D450mm

Nest Of Table W690 x H500 x D420mm

Coffee Table W950 x H440 x D630mm

Storage Bench W900 x H470 x D350mm

Corner TV Unit
W950 x H500 x D400mm