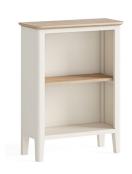

Small TV Unit W1100 x H500 x D400mm

Large TV Unit
W1500 x H500 x D400mm

**Large Bookcase** W800 x H1800 x D280mm

Slim Bookcase W600 x H1400 x D260mm

Small Bookcase W600 x H800 x D260mm

Console Table W1000 x H800 x D320mm