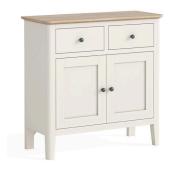

## **Eimear Dining & Occasional**

Small Sideboard W750 x H750 x D335mm

2 Door Sideboard W950 x H800 x D360mm

**Large Sideboard** W1300 x H800 x D360mm

**Rectangular Ext. Dining Table** W1500/2000 x H760 x D950mm