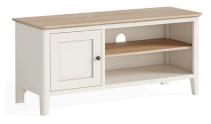

Small TV Unit W1100 x H500 x D400mm

Large TV Unit
W1500 x H500 x D400mm

**Large Bookcase** W800 x H1800 x D280mm

Slim Bookcase W600 x H1400 x D260mm

Small Bookcase W600 x H800 x D260mm

Console Table W1000 x H800 x D320mm