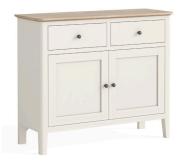

## **Eimear Dining & Occasional**

Small Sideboard W750 x H750 x D335mm

2 Door Sideboard W950 x H800 x D360mm

**Large Sideboard** W1300 x H800 x D360mm

**Rectangular Ext. Dining Table** W1500/2000 x H760 x D950mm