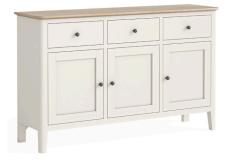

## **Eimear Dining & Occasional**

Small Sideboard W750 x H750 x D335mm

2 Door Sideboard W950 x H800 x D360mm

**Large Sideboard** W1300 x H800 x D360mm

**Rectangular Ext. Dining Table** W1500/2000 x H760 x D950mm