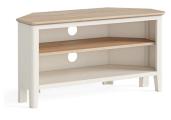

## **Eimear Dining & Occasional**

**Lamp Table** W450 x H470 x D450mm

Nest Of Table W690 x H500 x D420mm

Coffee Table W950 x H440 x D630mm

Storage Bench W900 x H470 x D350mm

Corner TV Unit
W950 x H500 x D400mm