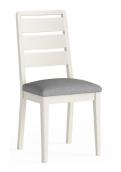

**Round Ext. Dining Table** W1200/1550 x H760 x D950mm

Wooden Dining Chair W460 x H1000 x D565mm

Clara Chair Beige W460 x H980 x D630mm

Clara Chair Grey W460 x H980 x D630mm

The Eimear Collection is the epitome of Scandinavian simplicity, blending functionality with minimalist elegance. This collection draws on the clean lines and natural elements that are hallmarks of Scandinavian design, offering a soothing blend of creamy finishes and natural oak accents. Each piece in the Eimear Collection is designed with practicality in mind, featuring white-washed tops, soft curves, and tapered legs, making them not only stylish but also versatile and easy to integrate into any home. The collection spans a range of furniture for the bedroom, living room, and dining area, providing high-quality, affordable options that enhance the serene and balanced atmosphere of your home. Each item also comes with two handle options—pewter knobs or subtle oak wash knobs—allowing you to personalize your space to reflect your unique style.