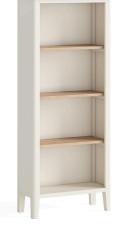

Small TV Unit W1100 x H500 x D400mm

Large TV Unit
W1500 x H500 x D400mm

**Large Bookcase** W800 x H1800 x D280mm

Slim Bookcase W600 x H1400 x D260mm

Small Bookcase W600 x H800 x D260mm

Console Table W1000 x H800 x D320mm