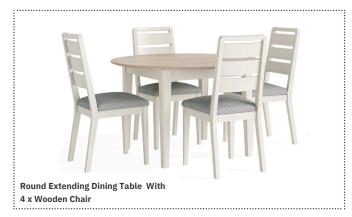

**Round Ext. Dining Table** W1200/1550 x H760 x D950mm

Wooden Dining Chair W460 x H1000 x D565mm

Clara Chair Beige W460 x H980 x D630mm

Clara Chair Grey W460 x H980 x D630mm

The Eimear Collection is the epitome of Scandinavian simplicity, blending functionality with minimalist elegance. This collection draws on the clean lines and natural elements that are hallmarks of Scandinavian design, offering a soothing blend of creamy finishes and natural oak accents. Each piece in the Eimear Collection is designed with practicality in mind, featuring white-washed tops, soft curves, and tapered legs, making them not only stylish but also versatile and easy to integrate into any home. The collection spans a range of furniture for the bedroom, living room, and dining area, providing high-quality, affordable options that enhance the serene and balanced atmosphere of your home. Each item also comes with two handle options—pewter knobs or subtle oak wash knobs—allowing you to personalize your space to reflect your unique style.