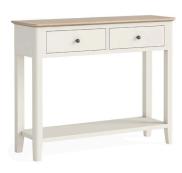

Small TV Unit W1100 x H500 x D400mm

Large TV Unit
W1500 x H500 x D400mm

**Large Bookcase** W800 x H1800 x D280mm

Slim Bookcase W600 x H1400 x D260mm

Small Bookcase W600 x H800 x D260mm

Console Table W1000 x H800 x D320mm