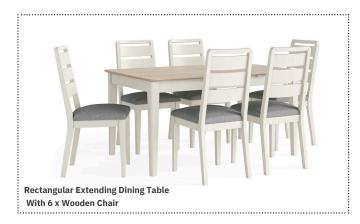

## **Eimear Dining & Occasional**

Small Sideboard W750 x H750 x D335mm

2 Door Sideboard W950 x H800 x D360mm

**Large Sideboard** W1300 x H800 x D360mm

**Rectangular Ext. Dining Table** W1500/2000 x H760 x D950mm

**Round Ext. Dining Table** W1200/1550 x H760 x D950mm

Wooden Dining Chair W460 x H1000 x D565mm

Clara Chair Beige W460 x H980 x D630mm

Clara Chair Grey W460 x H980 x D630mm

The Eimear Collection is the epitome of Scandinavian simplicity, blending functionality with minimalist elegance. This collection draws on the clean lines and natural elements that are hallmarks of Scandinavian design, offering a soothing blend of creamy finishes and natural oak accents. Each piece in the Eimear Collection is designed with practicality in mind, featuring white-washed tops, soft curves, and tapered legs, making them not only stylish but also versatile and easy to integrate into any home. The collection spans a range of furniture for the bedroom, living room, and dining area, providing high-quality, affordable options that enhance the serene and balanced atmosphere of your home. Each item also comes with two handle options—pewter knobs or subtle oak wash knobs—allowing you to personalize your space to reflect your unique style.