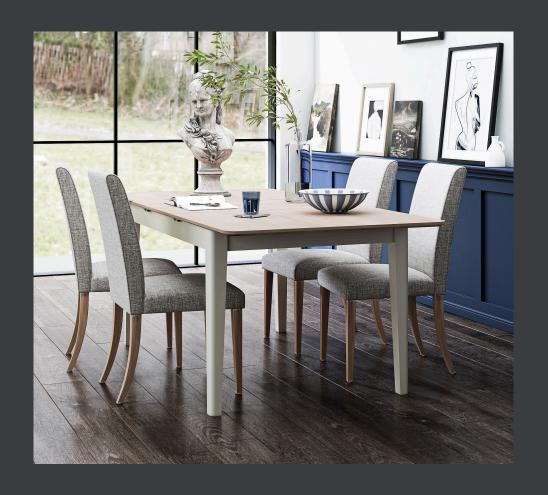

## **Eimear Dining & Occasional**

Small Sideboard W750 x H750 x D335mm

2 Door Sideboard W950 x H800 x D360mm

**Large Sideboard** W1300 x H800 x D360mm

**Rectangular Ext. Dining Table** W1500/2000 x H760 x D950mm

**Round Ext. Dining Table** W1200/1550 x H760 x D950mm

Wooden Dining Chair W460 x H1000 x D565mm

Clara Chair Beige W460 x H980 x D630mm

Clara Chair Grey W460 x H980 x D630mm

The Eimear Collection is the epitome of Scandinavian simplicity, blending functionality with minimalist elegance. This collection draws on the clean lines and natural elements that are hallmarks of Scandinavian design, offering a soothing blend of creamy finishes and natural oak accents. Each piece in the Eimear Collection is designed with practicality in mind, featuring white-washed tops, soft curves, and tapered legs, making them not only stylish but also versatile and easy to integrate into any home. The collection spans a range of furniture for the bedroom, living room, and dining area, providing high-quality, affordable options that enhance the serene and balanced atmosphere of your home. Each item also comes with two handle options—pewter knobs or subtle oak wash knobs—allowing you to personalize your space to reflect your unique style.