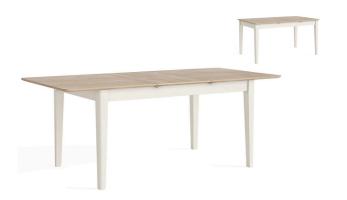

## **Eimear Dining & Occasional**

Small Sideboard W750 x H750 x D335mm

2 Door Sideboard W950 x H800 x D360mm

**Large Sideboard** W1300 x H800 x D360mm

**Rectangular Ext. Dining Table** W1500/2000 x H760 x D950mm