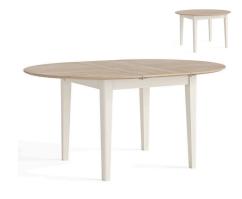

**Round Ext. Dining Table** W1200/1550 x H760 x D950mm

Wooden Dining Chair W460 x H1000 x D565mm

Clara Chair Beige W460 x H980 x D630mm

Clara Chair Grey W460 x H980 x D630mm

The Eimear Collection is the epitome of Scandinavian simplicity, blending functionality with minimalist elegance. This collection draws on the clean lines and natural elements that are hallmarks of Scandinavian design, offering a soothing blend of creamy finishes and natural oak accents. Each piece in the Eimear Collection is designed with practicality in mind, featuring white-washed tops, soft curves, and tapered legs, making them not only stylish but also versatile and easy to integrate into any home. The collection spans a range of furniture for the bedroom, living room, and dining area, providing high-quality, affordable options that enhance the serene and balanced atmosphere of your home. Each item also comes with two handle options—pewter knobs or subtle oak wash knobs—allowing you to personalize your space to reflect your unique style.