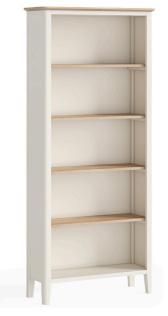

Small TV Unit W1100 x H500 x D400mm

Large TV Unit
W1500 x H500 x D400mm

**Large Bookcase** W800 x H1800 x D280mm

Slim Bookcase W600 x H1400 x D260mm

Small Bookcase W600 x H800 x D260mm

Console Table W1000 x H800 x D320mm